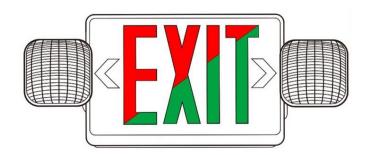

# LED Remote Capable Red/Green Exit Sign Combo W/ Battery Backup

## **Specification**

| Model No.                | HY-EXLCOMBO01-RC                            |
|--------------------------|---------------------------------------------|
| Voltage                  | 120VAC/277VAC Dual Voltage                  |
| Finish                   | White Finish, Red/Green Sign                |
| Emergency Time           | Min 90 Minutes with 9.6V Ni-<br>Cad Battery |
| Color Temperature        | 5000 K                                      |
| Lumens                   | 245 lm                                      |
| CRI                      | 80+                                         |
| Watt                     | 4.6 W                                       |
| Operating<br>Temperature | 32°F~+104°F/ 0°C~+40°C                      |
| Package Info             | 20.1in x12.4in x17.1in                      |
| PC/ Master Pack          | 6 PCS                                       |
| Weight                   | 27 LB                                       |

# **Features**

- White finish with a high-impact resistant and flame-retardant thermoplastic.
- Switchable between RED/GREEN.
- Power up to (2) remote heads.
- Innovative and easy installation in minutes in a Universal J-box mounting pattern.
- 5-year warranty on all electronics housing components; 2-year warranty for the battery which meets UL924.