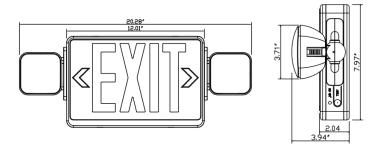

| 80+                                         |
| Watt                     | 4.6 W                                       |
| Operating<br>Temperature | 32°F~+104°F/ 0°C~+40°C                      |
| Package Info             | 20.1in x12.4in x17.1in                      |
| PC/ Master Pack          | 6 PCS                                       |
| Weight                   | 27 LB                                       |

# **Features**

- White finish with a high-impact resistant and flame-retardant thermoplastic.
- Switchable between RED/GREEN.
- Power up to (2) remote heads.
- Innovative and easy installation in minutes in a Universal J-box mounting pattern.
- 5-year warranty on all electronics housing components; 2-year warranty for the battery which meets UL924.

### **Dimensions**



### **Electrical and More**

- Dual 120/277 Voltage. Optional multi-tap voltage available
- Remote capable application: Max 2.4W, Input 3.6V-9.6V
- Integrated 2 x 1.2W lamp heads.
- Maximum 24 hours for full recharge time
- Test switch and charge indicator